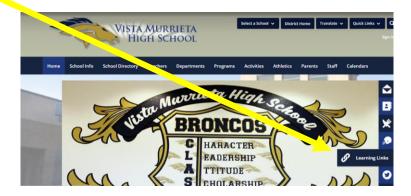

## **Instructions for Pearson Online Textbook Login**

- 1. Go the Vista Murrieta High School Website
- 2. Click on the "Learning Links" tab on the right side of the screen

3. Click on the "Pearson Easy Bridge" icon