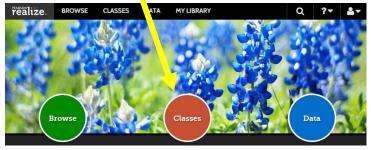

4. Log in using your Microsoft 365 login information

realize.

Click on the

5.

button on the right side of the screen

6. Look for assignments from your teacher under "Classes"