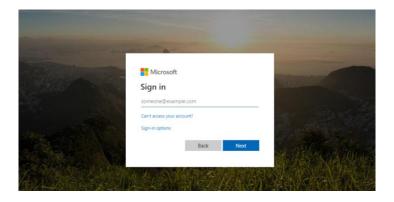

4. Log in using your Microsoft 365 login information

realize.

Click on the

5.

button on the right side of the screen

6. Look for assignments from your teacher under "Classes"